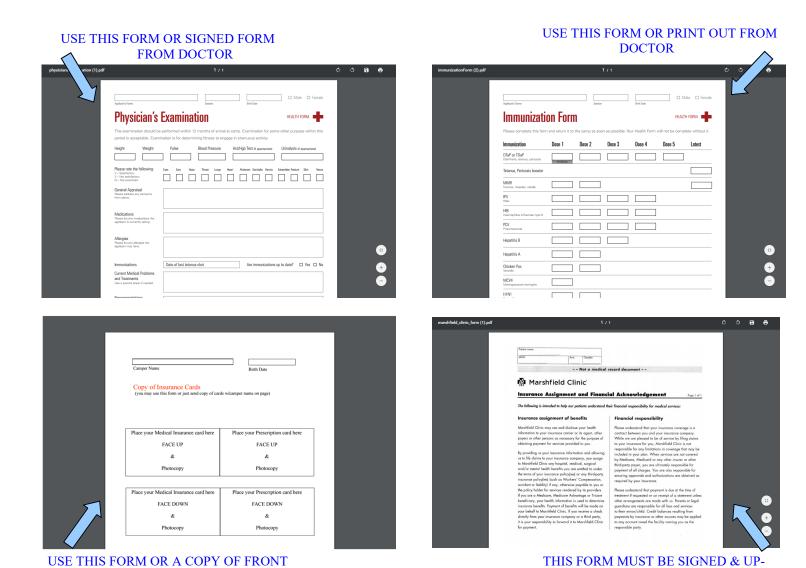

4. You will then see a list of all Required Forms.

5. Many of the forms can be completely entirely on-line. A few forms must be scanned and uploaded online. These forms are: Physician's Exam, Immunization Record, Copy of Insurance Cards and the Marshfield Clinic consent form. You do NOT have to use our version of the Physicians Exam or Immunization Record. You may upload the copies obtained directly from your doctors office. Please be sure the exam form is signed and dated.

### Forms to Download, Print & Re-upload

The next few forms on the dashboard will require you to download and print the form, fill It out and then scan or photograph the form. Please be aware that only PDF files will be allowed for upload. If you have a JPEG, PNG or other file type or need to merge multiple pages into one single PDF file—we suggest using: www.smallpdf.com. It's very easy to use. You may also upload an original exam or immunization record from your healthcare provider. The Marshfield Clinic Authorization form must be signed and upload.