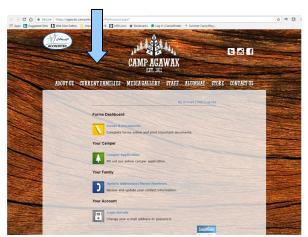

1.Login to your CAMPMINDER account. (go to www.agawak.com and click on the tab for

"Current Families" then "CampMinder Login".

2.Enter your login email and password.

3.Click on "Forms & Documents" under the "Forms Dashboard".

## Digital (Online) Forms

The first few forms on your campminder dashboard are "online' forms. You will be able to complete the entire form digitally without having to print, scan or upload anything. Super easy!!

### Forms to Download, Print & Re-upload

The next few forms on the dashboard will require you to download and print the form, fill It out and then scan or photograph the form. Please be aware that only PDF files will be allowed for upload. If you have a JPEG, PNG or other file type or need to merge multiple pages into one single PDF file—we suggest using: www.smallpdf.com. It's very easy to use. You may also upload an original exam or immunization record from your healthcare provider. The Marshfield Clinic Authorization form must be signed and upload.